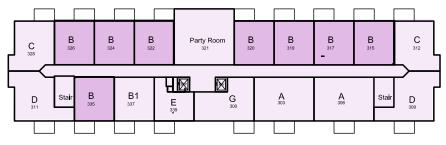

#### Type A

2 Bedroom + Den

Floor Area = 1112 SF Balcony Area = 104 SF

Total Area = 1216 SF

3rd Flr Keyplan

All Illustrations are Artist's Concepts Only. Christenson Developments reserves the right to alter the design and specifications without notice and obvligatioons