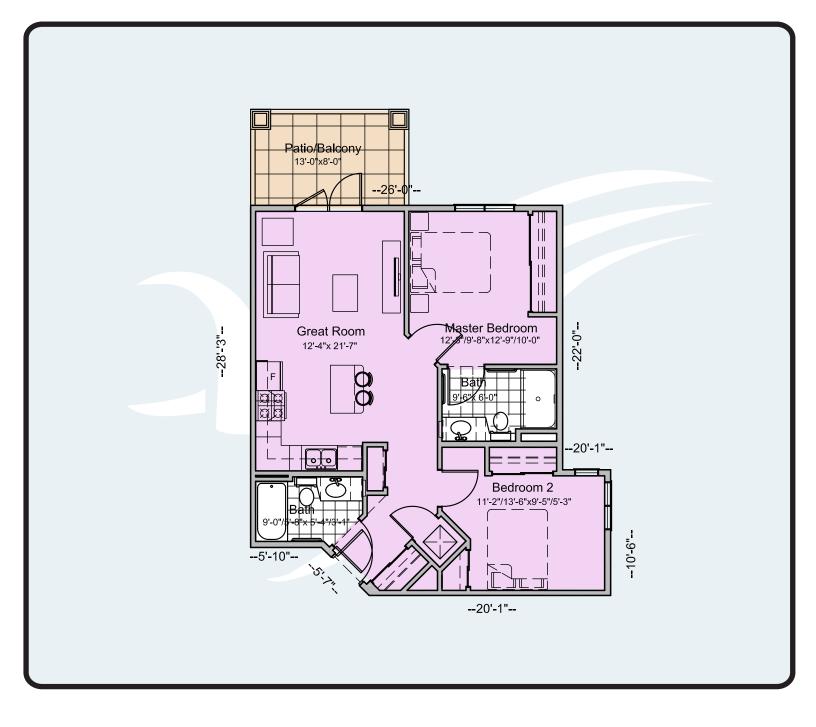

#### Type A

2 Bedroom + Den

Floor Area = 1112 SF Balcony Area = 104 SF

Total Area = 1216 SF

3rd Flr Keyplan

All Illustrations are Artist's Concepts Only. Christenson Developments reserves the right to alter the design and specifications without notice and obvligatioons