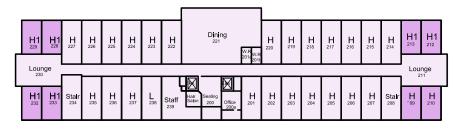

# Type H DAL Studio

Floor Area = 371 SF Balcony Area = n.a. SF

Total Area = 371 SF

1st & 2nd Flr.Keyplan

All Illustrations are Artist's Concepts Only. Christenson Developments reserves the right to alter the design and specifications without notice and obvligations

# Type H1 DAL Studio

Floor Area = 305 SF Balcony Area = n.a. SF

Total Area = 305 SF

1st & 2nd Flr.Keyplan

All Illustrations are Artist's Concepts Only. Christenson Developments reserves the right to alter the design and specifications without notice and obvligatioons