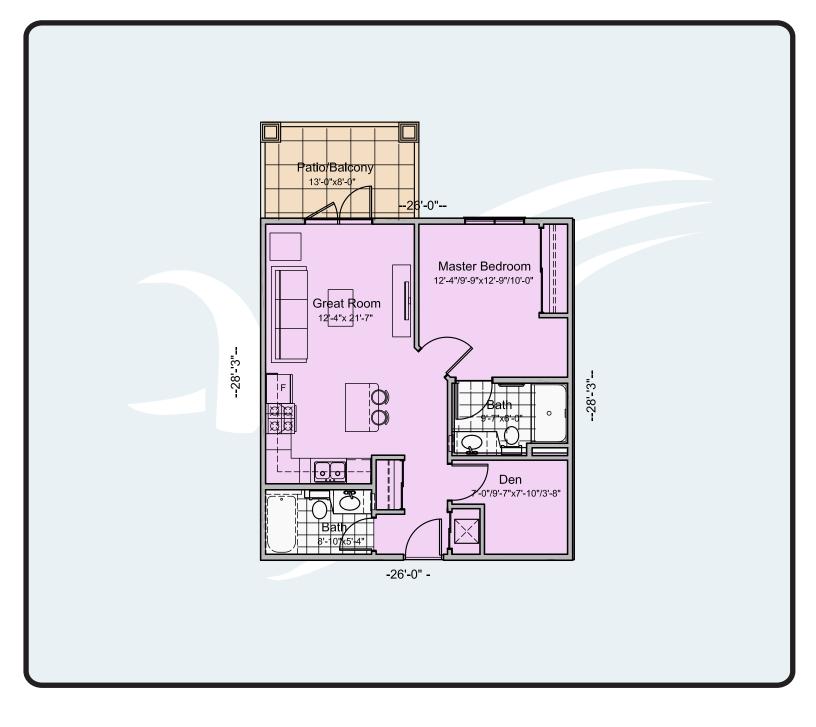

### Type B

1 Bedroom + Den

Floor Area = 741 SF Balcony Area = 104 SF

Total Area = 845 SF

3rd Flr. Keyplan

All Illustrations are Artist's Concepts Only. Christenson Developments reserves the right to alter the design and specifications without notice and obvligatioons