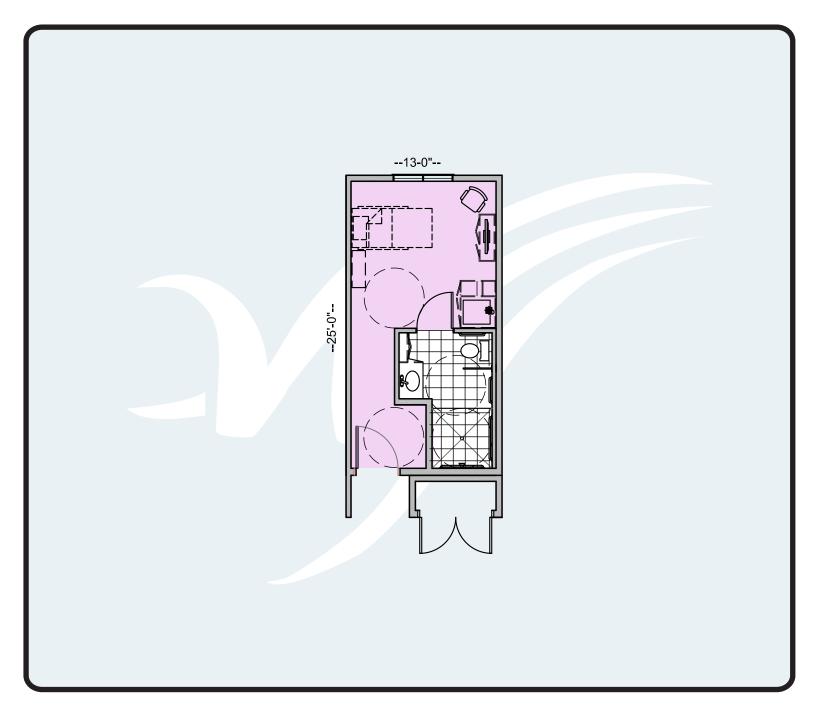

# Type L DAL Studio

Floor Area = 325 SF

Balcony Area = n.a. SF

Total Area = 325 SF

2nd Flr.Keyplan

All Illustrations are Artist's Concepts Only. Christenson Developments reserves the right to alter the design and specifications without notice and obvligatioons