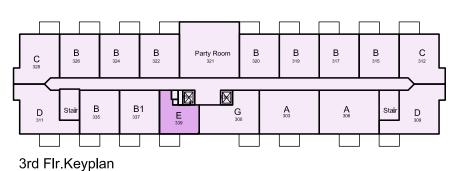

Life Lease / Third Floor Layout 18,226 SF

S.L. / Second Floor Layout

18,434 SF

S.L. Main Floor Layout

18,627 SF

#### Floor Layouts

All Illustrations are Artist's Concepts Only. Christenson Developments reserves the right to alter the design and specifications without notice and obvligatioons