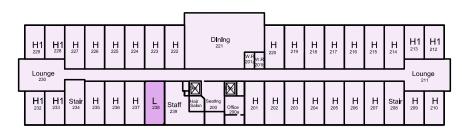

# Type L DAL Studio

Floor Area = 325 SF

Balcony Area = n.a. SF

Total Area = 325 SF

2nd Flr.Keyplan

All Illustrations are Artist's Concepts Only. Christenson Developments reserves the right to alter the design and specifications without notice and obvligatioons