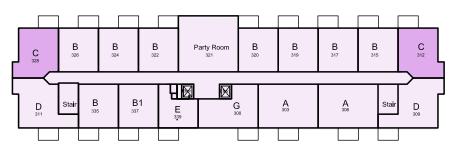

Life Lease / Third Floor Layout 18,226 SF

S.L. / Second Floor Layout

18,434 SF

S.L. Main Floor Layout

18,627 SF

#### Floor Layouts

All Illustrations are Artist's Concepts Only. Christenson Developments reserves the right to alter the design and specifications without notice and obvligatioons