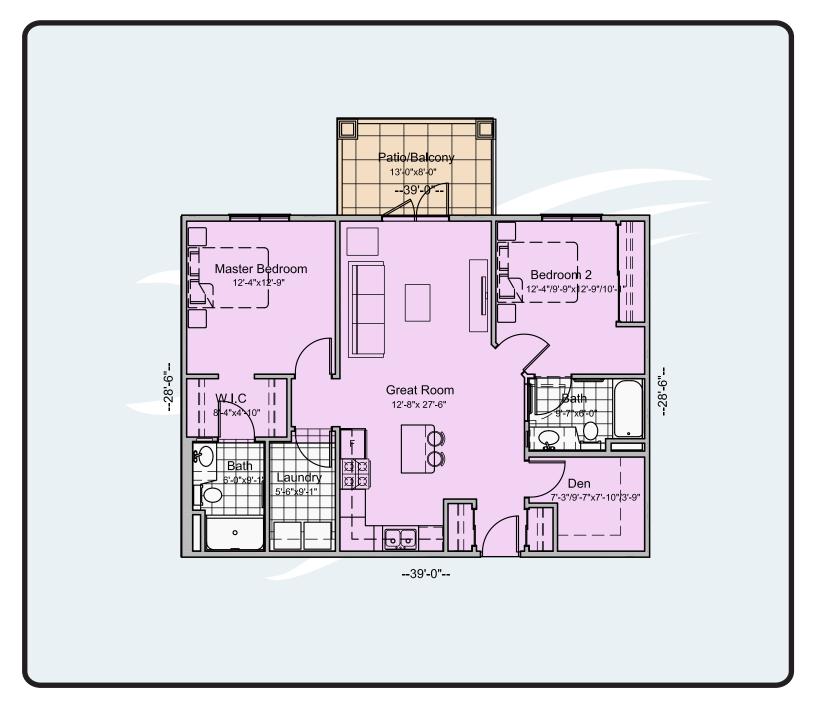

#### Type A

2 Bedroom + Den

Floor Area = 1112 SF Balcony Area = 104 SF

Total Area = 1216 SF

3rd Flr Keyplan

All Illustrations are Artist's Concepts Only. Christenson Developments reserves the right to alter the design and specifications without notice and obvligatioons