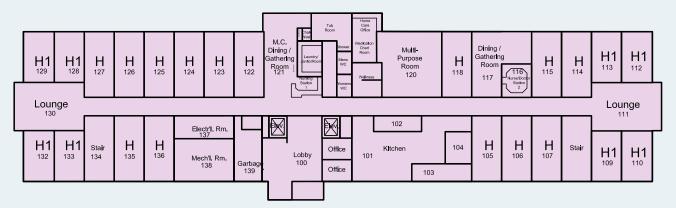

Life Lease / Third Floor Layout 18,226 SF

S.L. / Second Floor Layout

18,434 SF

S.L. Main Floor Layout

18,627 SF

#### Floor Layouts

All Illustrations are Artist's Concepts Only. Christenson Developments reserves the right to alter the design and specifications without notice and obvligatioons