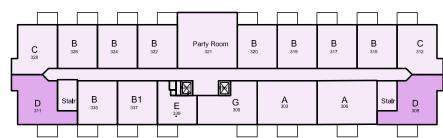

Life Lease / Third Floor Layout 18,226 SF

S.L. / Second Floor Layout

18,434 SF

S.L. Main Floor Layout

18,627 SF

#### Floor Layouts

All Illustrations are Artist's Concepts Only. Christenson Developments reserves the right to alter the design and specifications without notice and obvligatioons