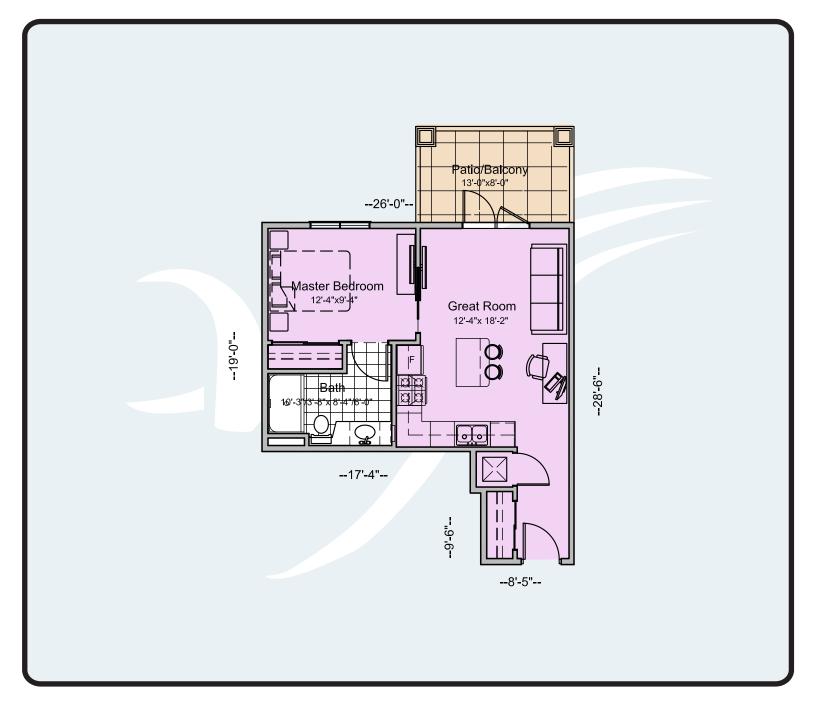

### Type B

1 Bedroom + Den

Floor Area = 741 SF Balcony Area = 104 SF

Total Area = 845 SF

3rd Flr. Keyplan

All Illustrations are Artist's Concepts Only. Christenson Developments reserves the right to alter the design and specifications without notice and obvligatioons