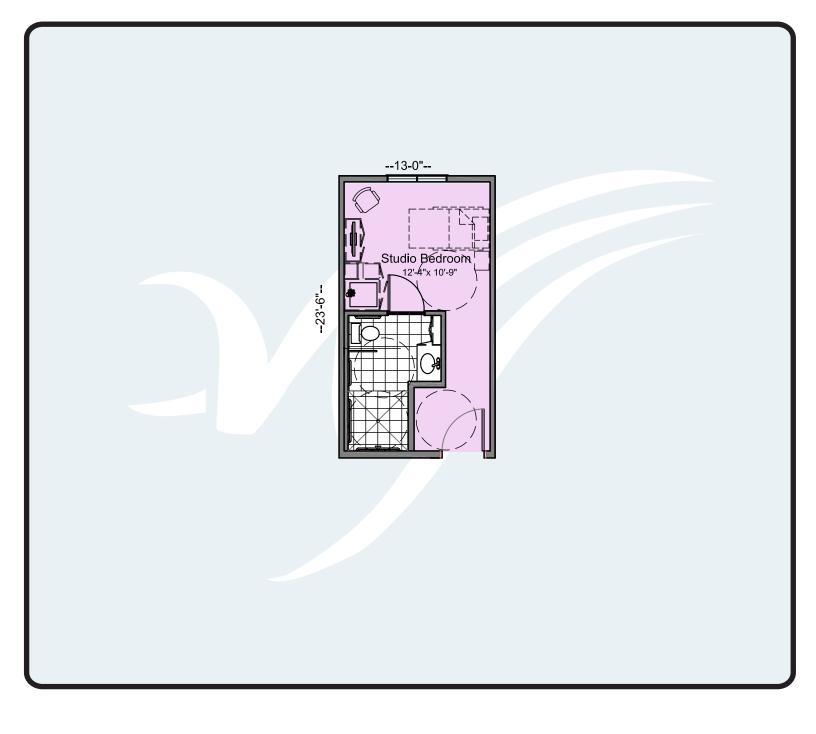

# Type H1 DAL Studio

Floor Area = 305 SF Balcony Area = n.a. SF

Total Area = 305 SF

1st & 2nd Flr.Keyplan

All Illustrations are Artist's Concepts Only. Christenson Developments reserves the right to alter the design and specifications without notice and obvligatioons