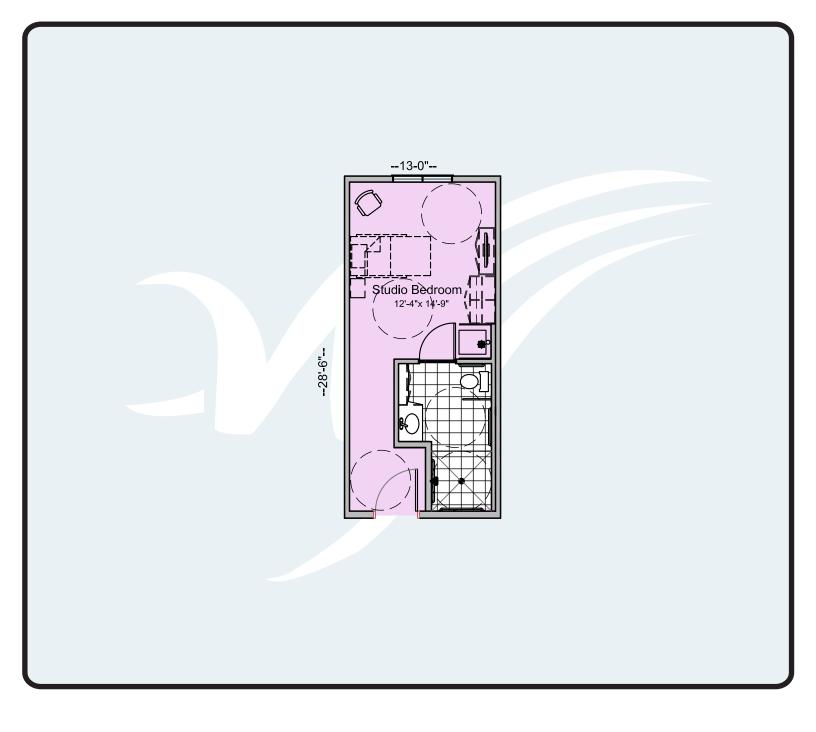

# Type H DAL Studio

Floor Area = 371 SF Balcony Area = n.a. SF

Total Area = 371 SF

1st & 2nd Flr.Keyplan

All Illustrations are Artist's Concepts Only. Christenson Developments reserves the right to alter the design and specifications without notice and obvligations

# Type H1 DAL Studio

Floor Area = 305 SF Balcony Area = n.a. SF

Total Area = 305 SF

1st & 2nd Flr.Keyplan

All Illustrations are Artist's Concepts Only. Christenson Developments reserves the right to alter the design and specifications without notice and obvligatioons