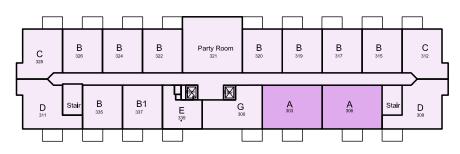

### Type B

1 Bedroom + Den

Floor Area = 741 SF Balcony Area = 104 SF

Total Area = 845 SF

3rd Flr. Keyplan

All Illustrations are Artist's Concepts Only. Christenson Developments reserves the right to alter the design and specifications without notice and obvligatioons