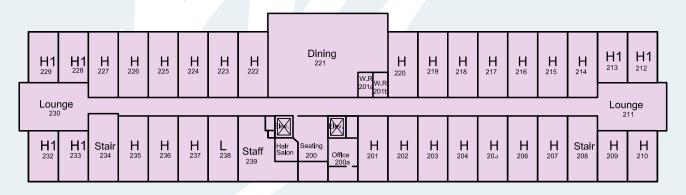

Life Lease / Third Floor Layout 18,226 SF

S.L. / Second Floor Layout

18,434 SF

S.L. Main Floor Layout

18,627 SF

#### Floor Layouts

All Illustrations are Artist's Concepts Only. Christenson Developments reserves the right to alter the design and specifications without notice and obvligatioons