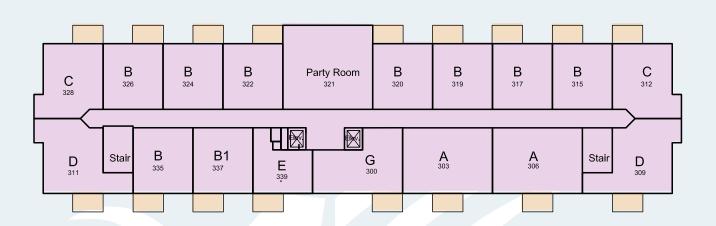

Life Lease / Third Floor Layout 18,226 SF

S.L. / Second Floor Layout

18,434 SF

S.L. Main Floor Layout

18,627 SF

#### Floor Layouts

All Illustrations are Artist's Concepts Only. Christenson Developments reserves the right to alter the design and specifications without notice and obvligatioons