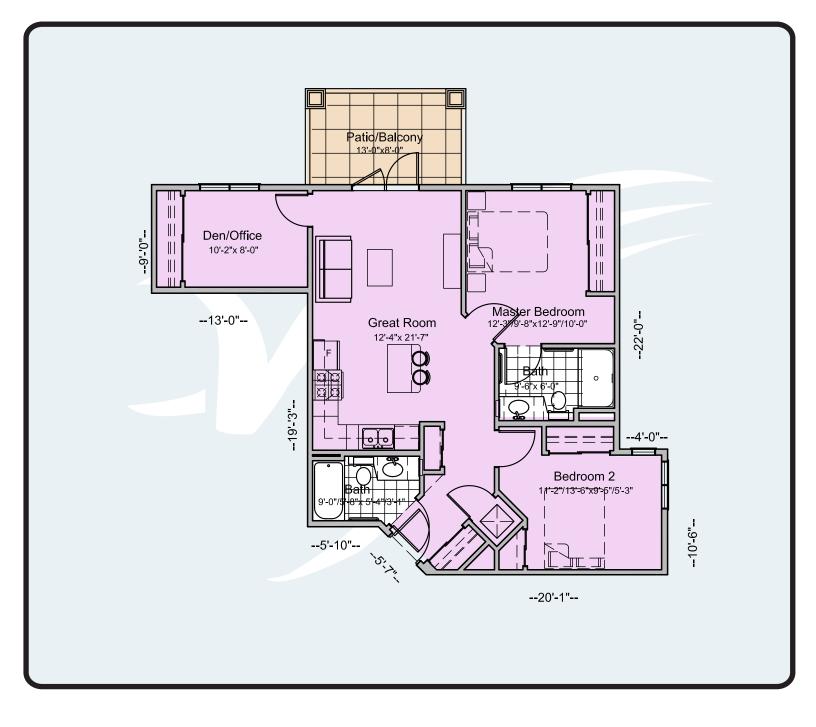

#### Type A

2 Bedroom + Den

Floor Area = 1112 SF Balcony Area = 104 SF

Total Area = 1216 SF

3rd Flr Keyplan

All Illustrations are Artist's Concepts Only. Christenson Developments reserves the right to alter the design and specifications without notice and obvligatioons