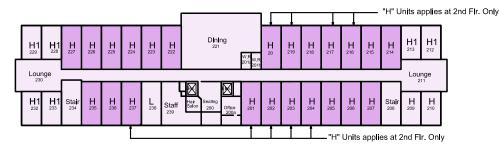

# Type H DAL Studio

Floor Area = 371 SF Balcony Area = n.a. SF

Total Area = 371 SF

1st & 2nd Flr.Keyplan

All Illustrations are Artist's Concepts Only. Christenson Developments reserves the right to alter the design and specifications without notice and obvligations

# Type H1 DAL Studio

Floor Area = 305 SF Balcony Area = n.a. SF

Total Area = 305 SF

1st & 2nd Flr.Keyplan

All Illustrations are Artist's Concepts Only. Christenson Developments reserves the right to alter the design and specifications without notice and obvligatioons

# Type L DAL Studio

Floor Area = 325 SF

Balcony Area = n.a. SF

Total Area = 325 SF

2nd Flr.Keyplan

All Illustrations are Artist's Concepts Only. Christenson Developments reserves the right to alter the design and specifications without notice and obvligatioons