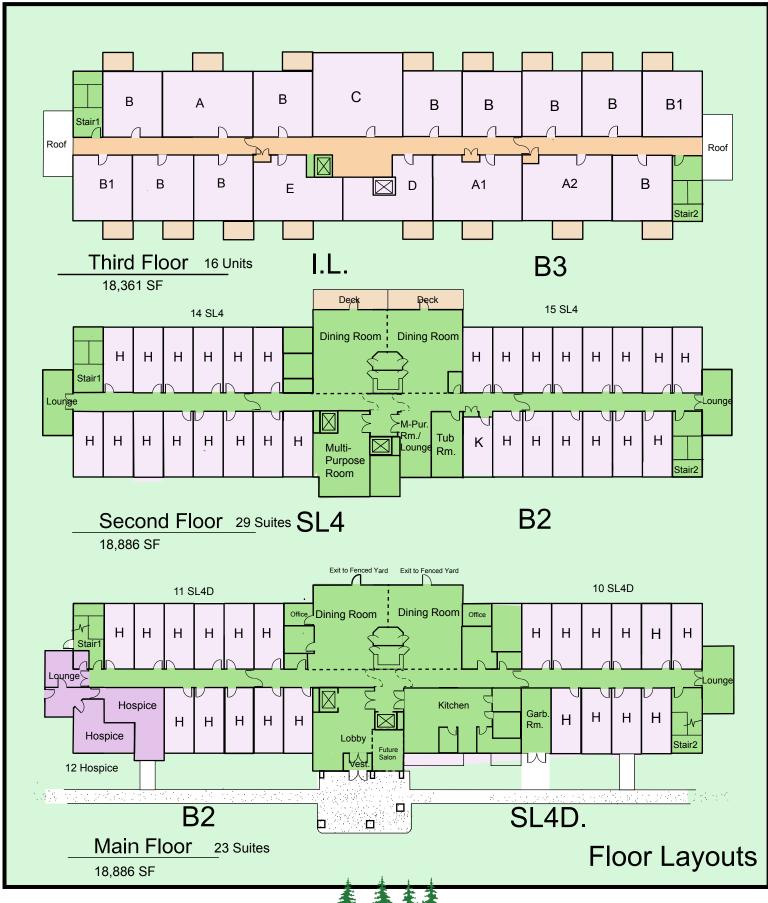

Suite D

Floor Area = 814 SF Balcony Area = 104 SF

Total Area = 918 SF

Type H
DAL Studio

Floor Area = 379 SF Balcony Area = n.a. SF

Total Area = 379 SF

Second Floor 29 Suites SL4

B2