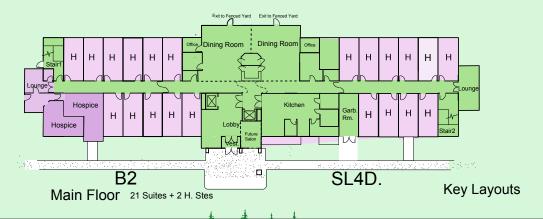

Suite D

Floor Area = 814 SF Balcony Area = 104 SF

Total Area = 918 SF

Type H
DAL Studio

Floor Area = 379 SF Balcony Area = n.a. SF

Total Area = 379 SF

Second Floor 29 Suites SL4

B2