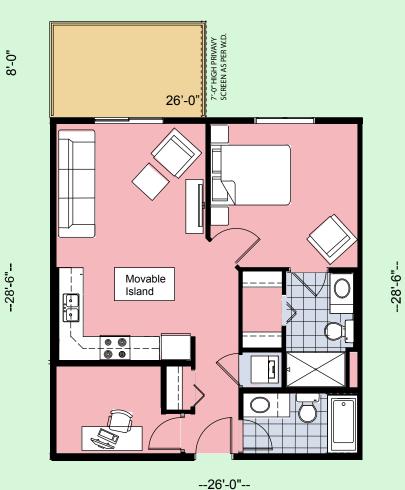

Suite A1
2 BR. And DEN

Floor Area = 1094 SF Balcony Area = 104 SF

Total Area = 1198 SF











Suite A2

2 BR. And DEN

Floor Area = 1080 SF Balcony Area = 104 SF

Total Area = 1184 SF











Suite B 1 BR. And DEN Floor Area = 741 SF 104 SF Balcony Area =

Total Area = 845 SF











--26'-0"--

## Suite B1

1 BR. And DEN

Floor Area = 741 SF Balcony Area = 104 SF Total Area = 845 SF





Independent Living









--39'-0"--

Suite C MULTI PURPOSE

Floor Area = 1423 SF . Balcony Area = n.a. SF

Total Area = 1423 SF











Suite D

Floor Area = 814 SF Balcony Area = 104 SF

Total Area = 918 SF



















Type H
DAL Studio

Floor Area = 379 SF Balcony Area = n.a. SF

Total Area = 379 SF



Second Floor 29 Suites SL4

B2











Type J
DAL Studio

Floor Area = 350 SF Balcony Area = n.a. SF Total Area = 350 SF



**Key Layouts** 









Type K
DAL Studio

Floor Area = 358SF Balcony Area = n.a. SF

Total Area = 358 SF











## Hospice Suites A & B

Suite