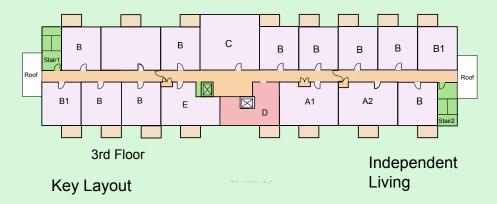

## Suite B1

1 BR. And DEN

Floor Area = 741 SF Balcony Area = 104 SF Total Area = 845 SF

Independent Living

--39'-0"--

Suite C MULTI PURPOSE

Floor Area = 1423 SF . Balcony Area = n.a. SF

Total Area = 1423 SF