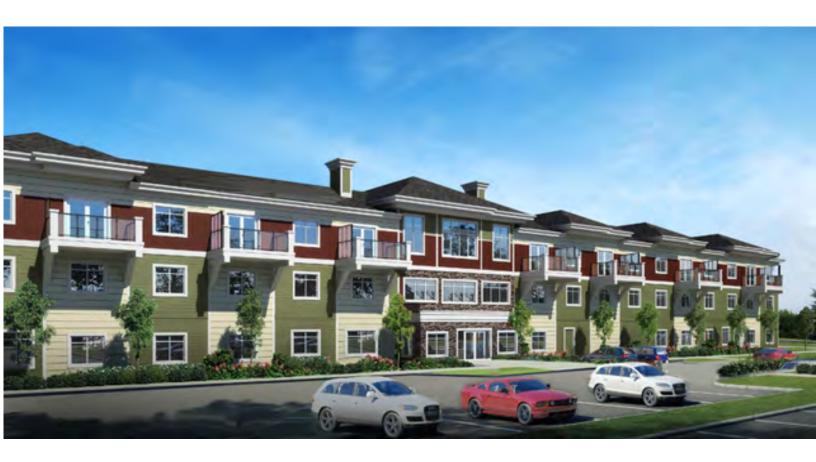

Suite A1
2 BR. And DEN

Floor Area = 1094 SF Balcony Area = 104 SF

Total Area = 1198 SF











Suite A2

2 BR. And DEN

Floor Area = 1080 SF Balcony Area = 104 SF

Total Area = 1184 SF











Suite B 1 BR. And DEN Floor Area = 741 SF 104 SF Balcony Area =

Total Area = 845 SF











--26'-0"--

## Suite B1

1 BR. And DEN

Floor Area = 741 SF Balcony Area = 104 SF Total Area = 845 SF





Independent Living









--39'-0"--

Suite C MULTI PURPOSE

Floor Area = 1423 SF . Balcony Area = n.a. SF

Total Area = 1423 SF











Suite D

Floor Area = 814 SF Balcony Area = 104 SF

Total Area = 918 SF



















Type H
DAL Studio

Floor Area = 379 SF Balcony Area = n.a. SF

Total Area = 379 SF



Second Floor 29 Sui