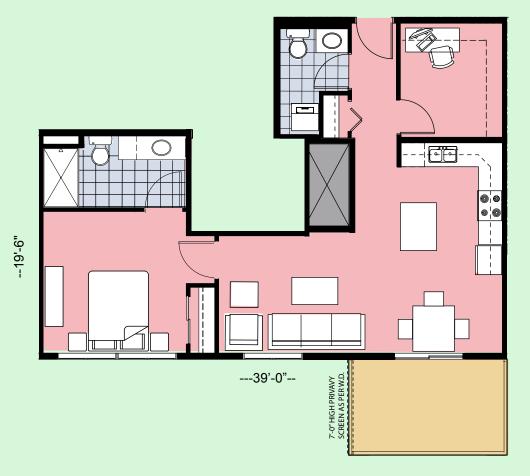

Suite A1
2 BR. And DEN

Floor Area = 1094 SF Balcony Area = 104 SF

Total Area = 1198 SF

Suite A2

2 BR. And DEN

Floor Area = 1080 SF Balcony Area = 104 SF

Total Area = 1184 SF

Suite B 1 BR. And DEN Floor Area = 741 SF 104 SF Balcony Area =