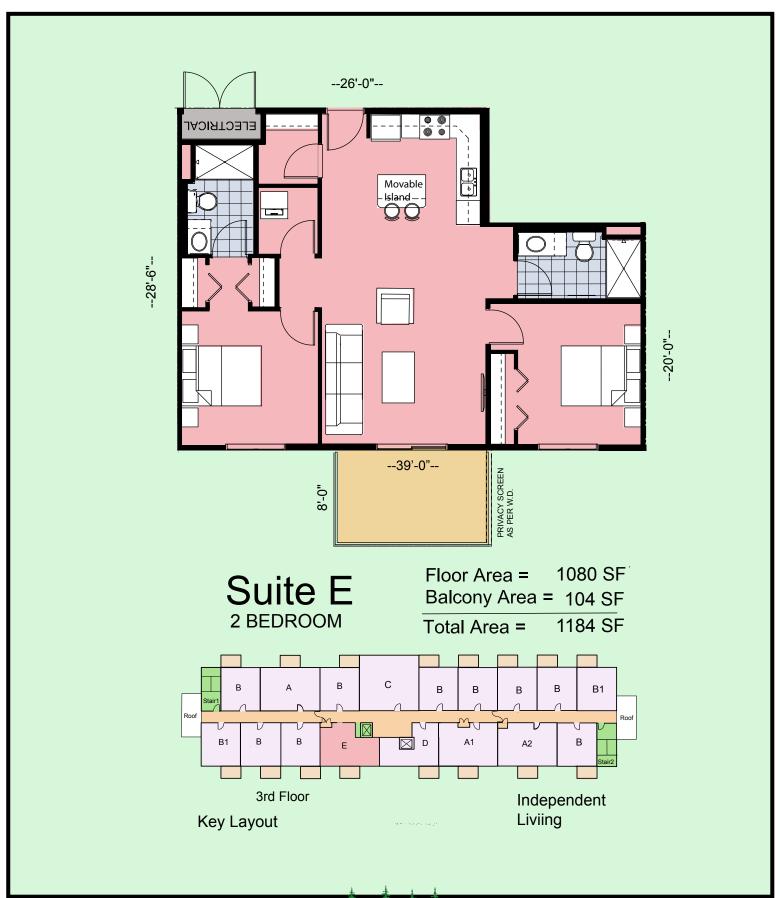

Suite A1
2 BR. And DEN

Floor Area = 1094 SF Balcony Area = 104 SF

Total Area = 1198 SF

Suite A2

2 BR. And DEN

Floor Area = 1080 SF Balcony Area = 104 SF

Total Area = 1184 SF

Suite B 1 BR. And DEN Floor Area = 741 SF 104 SF Balcony Area =