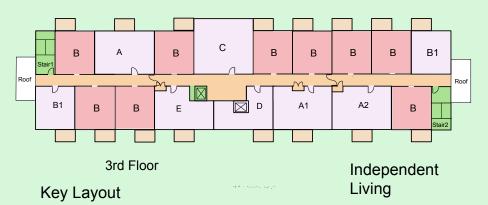

## Suite B1

1 BR. And DEN

Floor Area = 741 SF Balcony Area = 104 SF Total Area = 845 SF

Independent Living

--39'-0"--

Suite C MULTI PURPOSE

Floor Area = 1423 SF . Balcony Area = n.a. SF

Total Area = 1423 SF