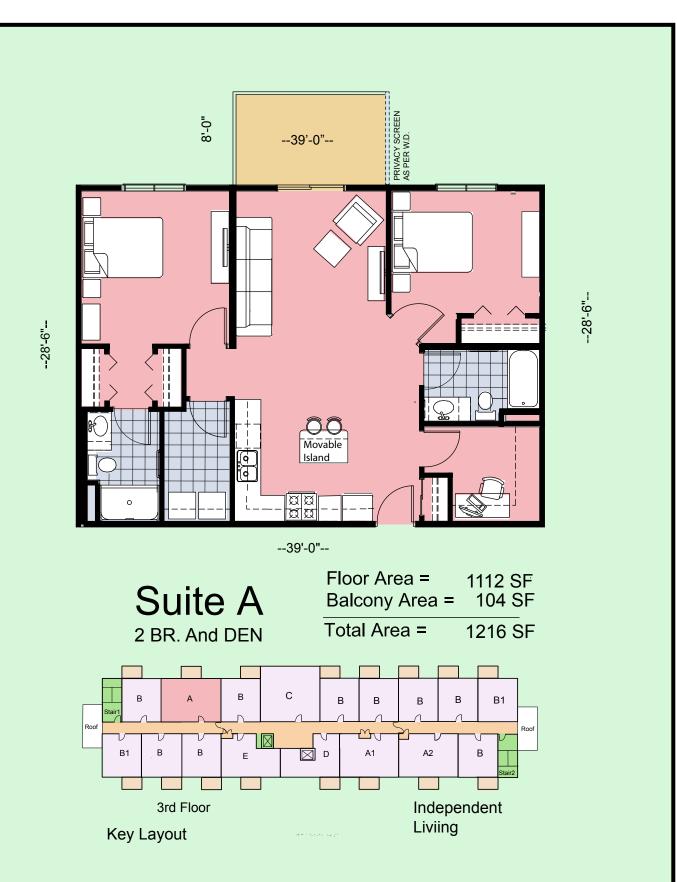

Suite A1
2 BR. And DEN

Floor Area = 1094 SF Balcony Area = 104 SF

Total Area = 1198 SF

Suite A2

2 BR. And DEN

Floor Area = 1080 SF Balcony Area = 104 SF

Total Area = 1184 SF

Suite B 1 BR. And DEN Floor Area = 741 SF 104 SF Balcony Area =