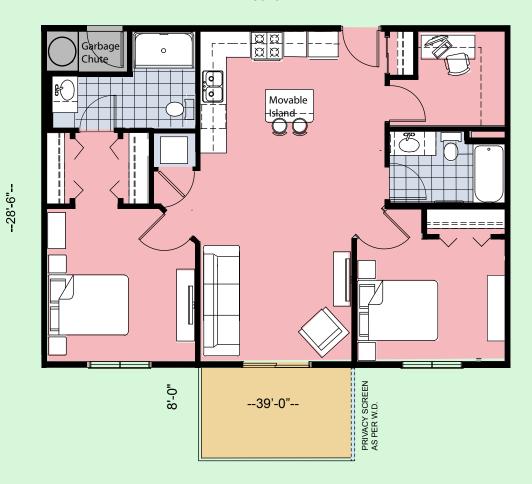

## Suite B1

1 BR. And DEN

Floor Area = 741 SF Balcony Area = 104 SF Total Area = 845 SF

Independent Living

--39'-0"--

Suite C MULTI PURPOSE

Floor Area = 1423 SF . Balcony Area = n.a. SF

Total Area = 1423 SF