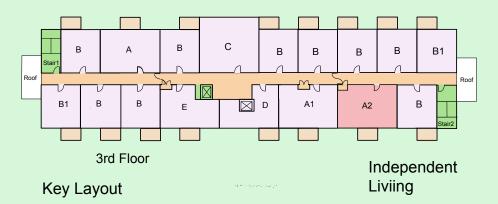

Suite A1
2 BR. And DEN

Floor Area = 1094 SF Balcony Area = 104 SF

Total Area = 1198 SF

Suite A2

2 BR. And DEN

Floor Area = 1080 SF Balcony Area = 104 SF

Total Area = 1184 SF

Suite B 1 BR. And DEN Floor Area = 741 SF 104 SF Balcony Area =