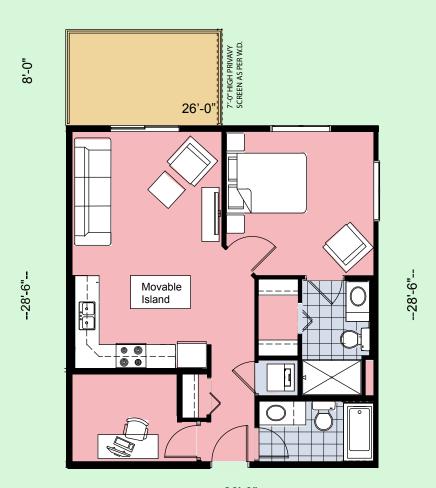

Suite A1
2 BR. And DEN

Floor Area = 1094 SF Balcony Area = 104 SF

Total Area = 1198 SF











Suite A2

2 BR. And DEN

Floor Area = 1080 SF Balcony Area = 104 SF

Total Area = 1184 SF











Suite B 1 BR. And DEN Floor Area = 741 SF 104 SF Balcony Area =

Total Area = 845 SF











--26'-0"--

## Suite B1

1 BR. And DEN

Floor Area = 741 SF Balcony Area = 104 SF Total Area = 845 SF





Independent Living









--39'-0"--

Suite C MULTI PURPOSE

Floor Area = 1423 SF . Balcony Area = n.a. SF

Total Area = 1423 SF











Suite D

Floor Area = 814 SF Balcony Area = 104 SF

Total Area = 918 SF



















Type H
DAL Studio

Floor Area = 379 SF Balcony Area = n.a. SF

Total Area = 379 SF



Second Floor 29 Suites SL4

B2











Type J
DAL Studio

Floor Area = 350 SF Balcony Area = n.a. SF Total Area = 350 SF



**Key Layouts** 









Type K
DAL Studio

Floor Area = 358SF Balcony Area = n.a. SF

Total Area = 358 SF











## Hospice Suites A & B

Suite A Area = 468 SF Suite B Area = 573 SF