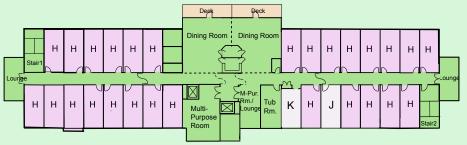

Suite D

Floor Area = 814 SF Balcony Area = 104 SF

Total Area = 918 SF

Type H
DAL Studio

Floor Area = 379 SF Balcony Area = n.a. SF

Total Area = 379 SF

Second Floor 29 Suites SL4

B2