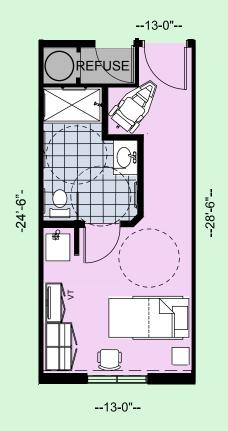

Suite D

Floor Area = 814 SF Balcony Area = 104 SF

Total Area = 918 SF

Type H
DAL Studio

Floor Area = 379 SF Balcony Area = n.a. SF

Total Area = 379 SF

Second Floor 29 Suites SL4

B2