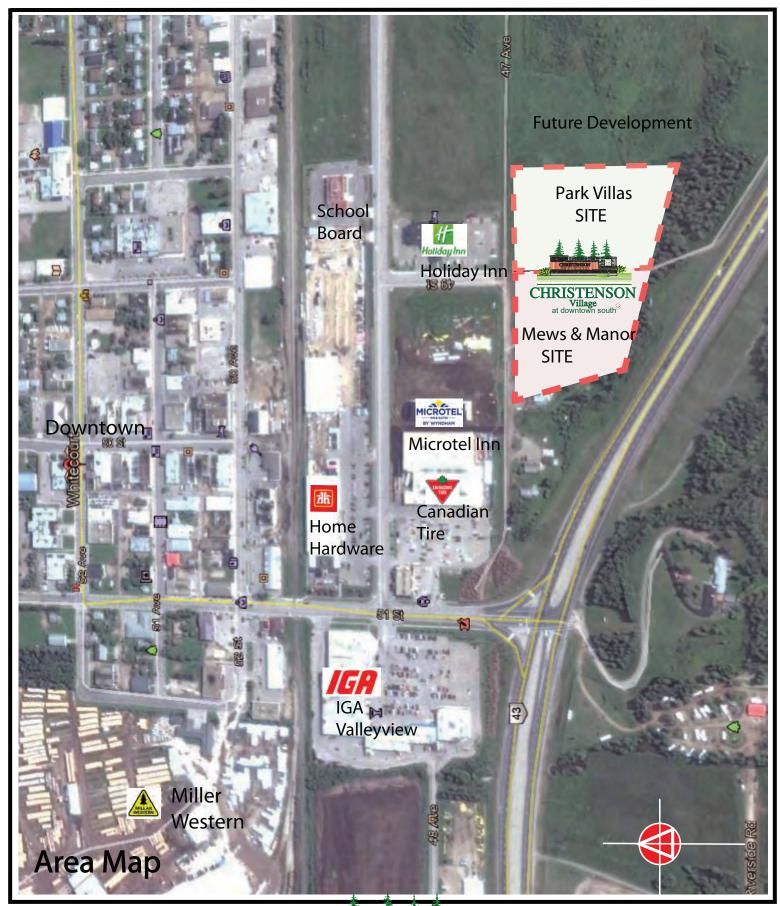

Suite A1
2 BR. And DEN

Floor Area = 1094 SF Balcony Area = 104 SF

Total Area = 1198 SF











Suite A2

2 BR. And DEN

Floor Area = 1080 SF Balcony Area = 104 SF

Total Area = 1184 SF











Suite B 1 BR. And DEN Floor Area = 741 SF 104 SF Balcony Area =

Total Area = 845 SF











--26'-0"--

## Suite B1

1 BR. And DEN

Floor Area = 741 SF Balcony Area = 104 SF Total Area = 845 SF





Independent Living









--39'-0"--

Suite C MULTI PURPOSE

Floor Area = 1423 SF . Balcony Area = n.a. SF

Total Area = 1423 SF











Suite D

Floor Area = 814 SF Balcony Area = 104 SF

Total Area = 918 SF



















Type H
DAL Studio

Floor Area = 379 SF Balcony Area = n.a. SF

Total Area = 379 SF



Second Floor 29 Suites SL4