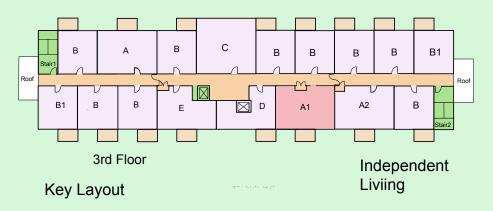

## Suite B1

1 BR. And DEN

Floor Area = 741 SF Balcony Area = 104 SF Total Area = 845 SF

Independent Living

--39'-0"--

Suite C MULTI PURPOSE

Floor Area = 1423 SF . Balcony Area = n.a. SF

Total Area = 1423 SF