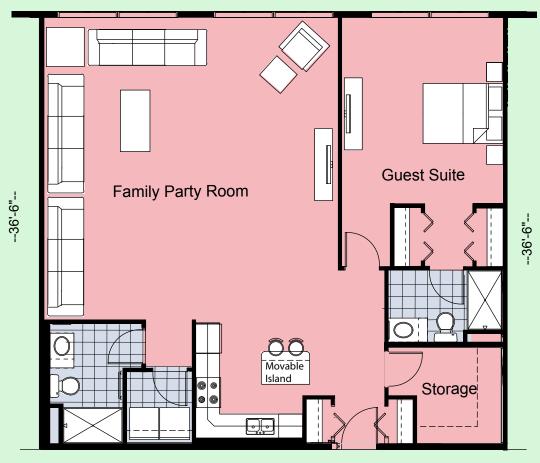

## Suite B1

1 BR. And DEN

Floor Area = 741 SF Balcony Area = 104 SF Total Area = 845 SF

Independent Living

--39'-0"--

Suite C MULTI PURPOSE

Floor Area = 1423 SF . Balcony Area = n.a. SF

Total Area = 1423 SF