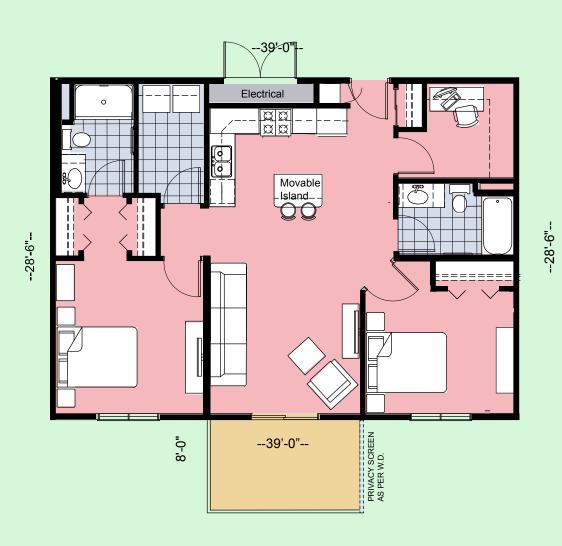

Suite A1
2 BR. And DEN

Floor Area = 1094 SF Balcony Area = 104 SF

Total Area = 1198 SF

Suite A2

2 BR. And DEN

Floor Area = 1080 SF Balcony Area = 104 SF

Total Area = 1184 SF

Suite B 1 BR. And DEN Floor Area = 741 SF 104 SF Balcony Area =