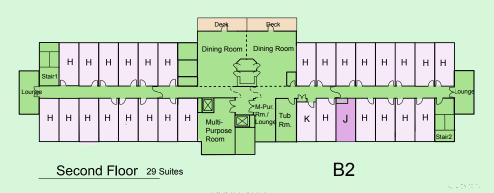

Suite D

Floor Area = 814 SF Balcony Area = 104 SF

Total Area = 918 SF

Type H
DAL Studio

Floor Area = 379 SF Balcony Area = n.a. SF

Total Area = 379 SF

Second Floor 29 Suites SL4

B2

Type J
DAL Studio

Floor Area = 350 SF Balcony Area = n.a. SF Total Area = 350 SF

**Key Layouts** 

Type K
DAL Studio

Floor Area = 358SF Balcony Area = n.a. SF

Total Area = 358 SF