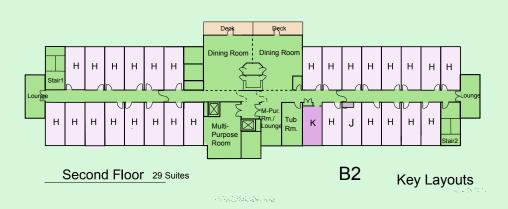

Suite D

Floor Area = 814 SF Balcony Area = 104 SF

Total Area = 918 SF

Type H
DAL Studio

Floor Area = 379 SF Balcony Area = n.a. SF

Total Area = 379 SF

Second Floor 29 Suites SL4

B2

Type J
DAL Studio

Floor Area = 350 SF Balcony Area = n.a. SF Total Area = 350 SF

**Key Layouts** 

Type K
DAL Studio

Floor Area = 358SF Balcony Area = n.a. SF

Total Area = 358 SF