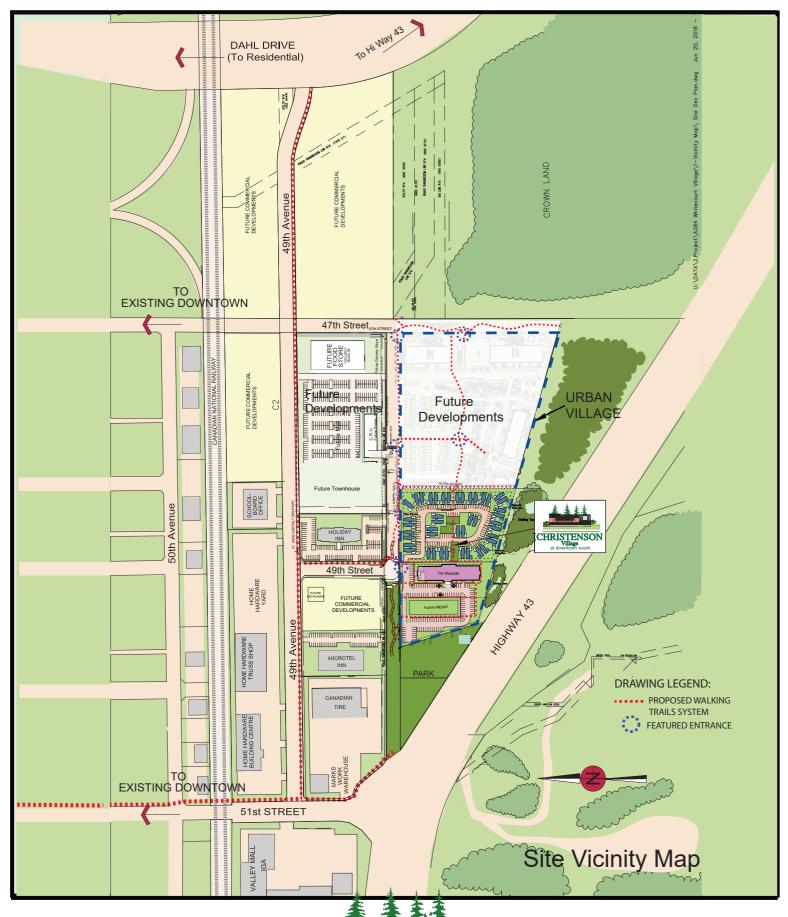

Suite A1
2 BR. And DEN

Floor Area = 1094 SF Balcony Area = 104 SF

Total Area = 1198 SF











Suite A2

2 BR. And DEN

Floor Area = 1080 SF Balcony Area = 104 SF

Total Area = 1184 SF











Suite B 1 BR. And DEN Floor Area = 741 SF 104 SF Balcony Area =

Total Area = 845 SF











--26'-0"--

## Suite B1

1 BR. And DEN

Floor Area = 741 SF Balcony Area = 104 SF Total Area = 845 SF





Independent Living









--39'-0"--

Suite C MULTI PURPOSE

Floor Area = 1423 SF . Balcony Area = n.a. SF

Total Area = 1423 SF











Suite D

Floor Area = 814 SF Balcony Area = 104 SF

Total Area = 918 SF



















Type H
DAL Studio

Floor Area = 379 SF Balcony Area = n.a. SF

Total Area = 379 SF



Second Floor 29 Suites SL4

B2