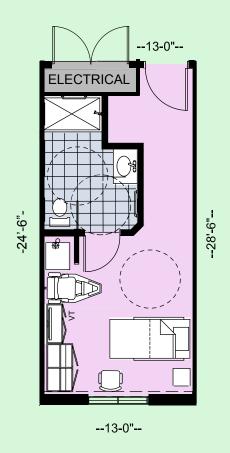

Suite D

Floor Area = 814 SF Balcony Area = 104 SF

Total Area = 918 SF

Type H
DAL Studio

Floor Area = 379 SF Balcony Area = n.a. SF

Total Area = 379 SF

Second Floor 29 Suites SL4

B2