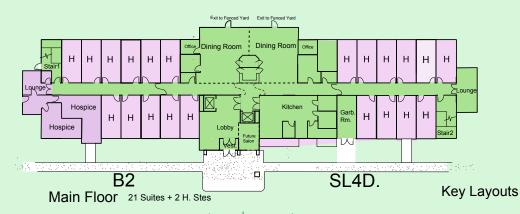

Suite D

Floor Area = 814 SF Balcony Area = 104 SF

Total Area = 918 SF

Type H
DAL Studio

Floor Area = 379 SF Balcony Area = n.a. SF

Total Area = 379 SF

Second Floor 29 Suites SL4

B2

## Hospice Suites A & B

Suite A Area = 468 SF Suite B Area = 573 SF