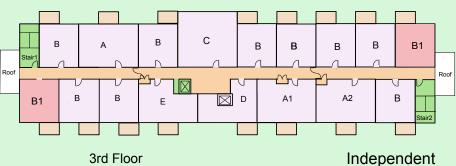

## Suite B1

1 BR. And DEN

Floor Area = 741 SF Balcony Area = 104 SF Total Area = 845 SF

Independent Living

--39'-0"--

Suite C MULTI PURPOSE

Floor Area = 1423 SF . Balcony Area = n.a. SF

Total Area = 1423 SF