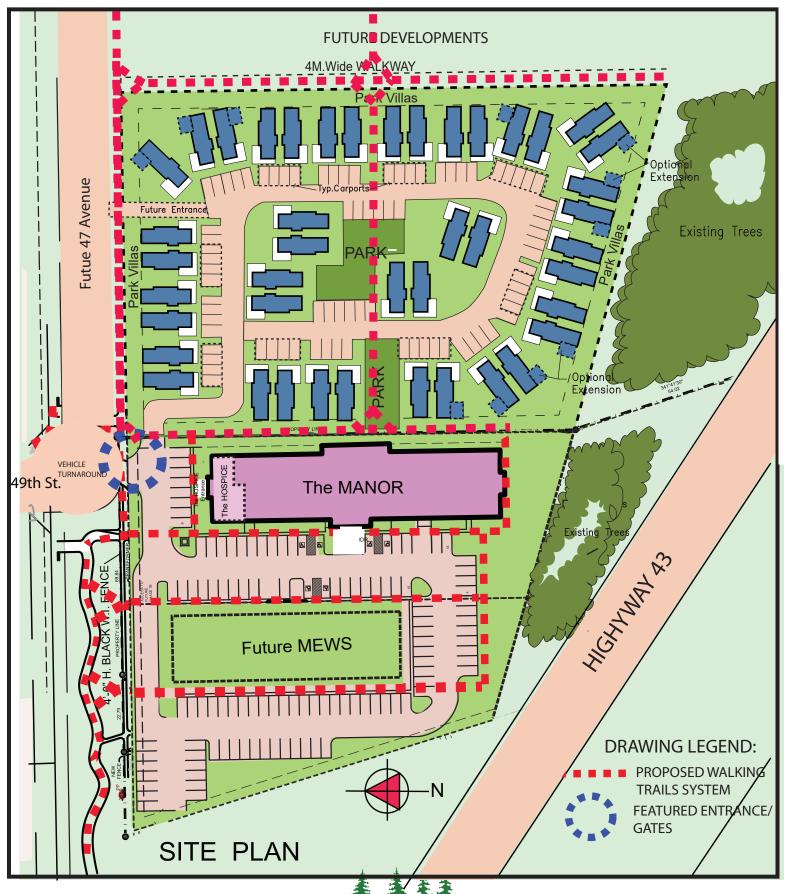

Suite A1
2 BR. And DEN

Floor Area = 1094 SF Balcony Area = 104 SF

Total Area = 1198 SF











Suite A2

2 BR. And DEN

Floor Area = 1080 SF Balcony Area = 104 SF

Total Area = 1184 SF











Suite B 1 BR. And DEN Floor Area = 741 SF 104 SF Balcony Area =

Total Area = 845 SF











--26'-0"--

## Suite B1

1 BR. And DEN

Floor Area = 741 SF Balcony Area = 104 SF Total Area = 845 SF





Independent Living









--39'-0"--

Suite C MULTI PURPOSE

Floor Area = 1423 SF . Balcony Area = n.a. SF

Total Area = 1423 SF











Suite D

Floor Area = 814 SF Balcony Area = 104 SF

Total Area = 918 SF



















Type H
DAL Studio

Floor Area = 379 SF Balcony Area = n.a. SF

Total Area = 379 SF



Second Floor 29 Suites SL4

B2











Type J
DA