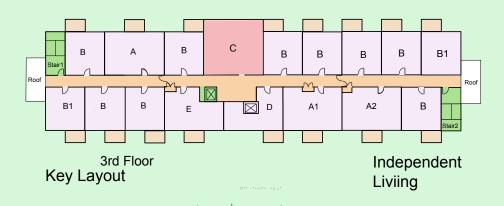

## Suite B1

1 BR. And DEN

Floor Area = 741 SF Balcony Area = 104 SF Total Area = 845 SF

Independent Living

--39'-0"--

Suite C MULTI PURPOSE

Floor Area = 1423 SF . Balcony Area = n.a. SF

Total Area = 1423 SF