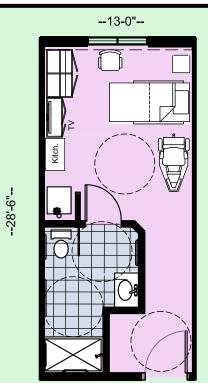

Suite D

Floor Area = 814 SF Balcony Area = 104 SF

Total Area = 918 SF

Type H
DAL Studio

Floor Area = 379 SF Balcony Area = n.a. SF

Total Area = 379 SF

Second Floor 29 Suites SL4

B2