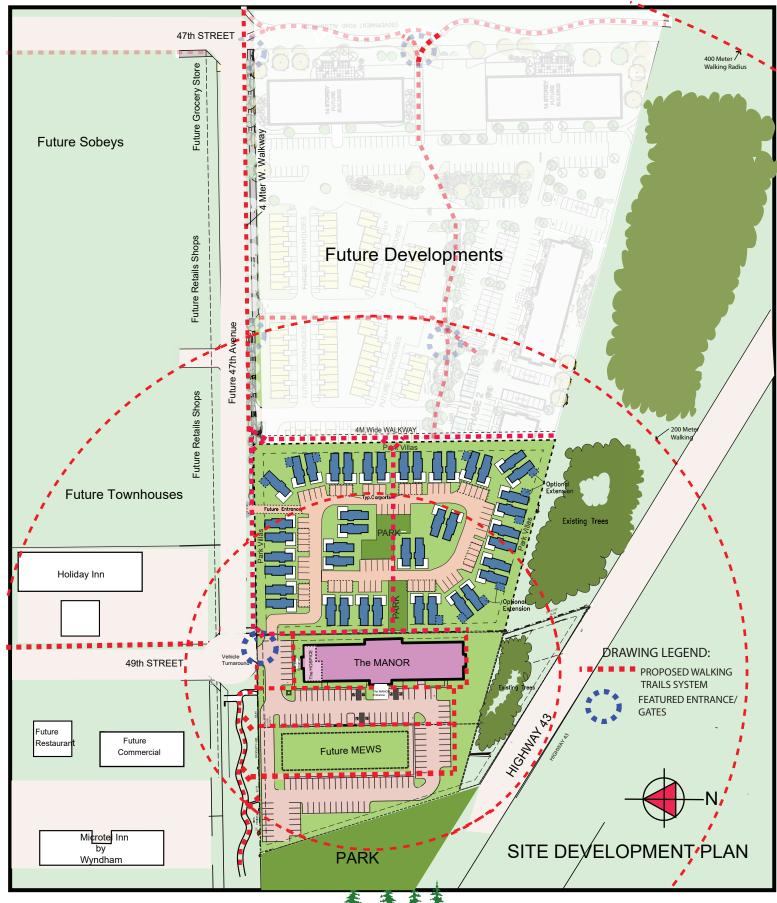

Suite A1
2 BR. And DEN

Floor Area = 1094 SF Balcony Area = 104 SF

Total Area = 1198 SF











Suite A2

2 BR. And DEN

Floor Area = 1080 SF Balcony Area = 104 SF

Total Area = 1184 SF











Suite B 1 BR. And DEN Floor Area = 741 SF 104 SF Balcony Area =

Total Area = 845 SF











--26'-0"--

## Suite B1

1 BR. And DEN

Floor Area = 741 SF Balcony Area = 104 SF Total Area = 845 SF





Independent Living









--39'-0"--

Suite C MULTI PURPOSE

Floor Area = 1423 SF . Balcony Area = n.a. SF

Total Area = 1423 SF











Suite D

Floor Area = 814 SF Balcony Area = 104 SF

Total Area = 918 SF



















Type H
DAL Studio

Floor Area = 379 SF Balcony Area = n.a. SF

Total Area = 379 SF



Second Floor 29 Suites SL4

B2











T