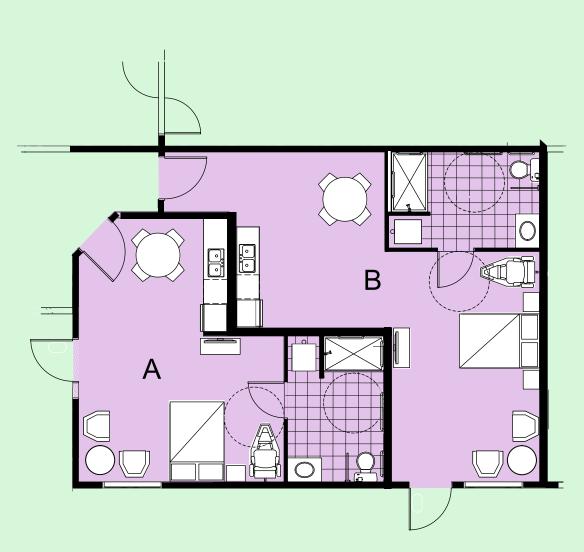

Total Area = 1184 SF











Suite B 1 BR. And DEN Floor Area = 741 SF 104 SF Balcony Area =

Total Area = 845 SF











--26'-0"--

## Suite B1

1 BR. And DEN

Floor Area = 741 SF Balcony Area = 104 SF Total Area = 845 SF





Independent Living









--39'-0"--

Suite C MULTI PURPOSE

Floor Area = 1423 SF . Balcony Area = n.a. SF

Total Area = 1423 SF











Suite D

Floor Area = 814 SF Balcony Area = 104 SF

Total Area = 918 SF



















Type H
DAL Studio

Floor Area = 379 SF Balcony Area = n.a. SF

Total Area = 379 SF



Second Floor 29 Suites SL4

B2











Type J
DAL Studio

Floor Area = 350 SF Balcony Area = n.a. SF Total Area = 350 SF



**Key Layouts** 









Type K
DAL Studio

Floor Area = 358SF Balcony Area = n.a. SF

Total Area = 358 SF











## Hospice Suites A & B

Suite A Area = 468 SF Suite B Area = 573 SF