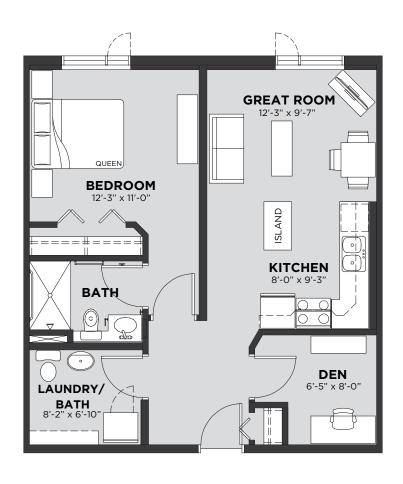

# Suite B16 Floor Plan B6

741 SQ FT

- 1 Bedroom + Den
- 1.5 Bathrooms
- In-Suite Laundry

Floorplan also available in suites:

- B17
- B18
- B21
- B22

# Suite B17 Floor Plan B6

741 SQ FT

- 1 Bedroom + Den
- 1.5 Bathrooms
- In-Suite Laundry

Floorplan also available in suites:

- B16
- B18
- B21
- B22

# Suite B18 Floor Plan B6

741 SQ FT

- 1 Bedroom + Den
- 1.5 Bathrooms
- In-Suite Laundry

Floorplan also available in suites:

- B16
- B17
- B21
- B22

# Suite B21 Floor Plan B6

741 SQ FT

- 1 Bedroom + Den
- 1.5 Bathrooms
- In-Suite Laundry

Floorplan also available in suites:

- B16
- B17
- B18
- B22

### Suite B22 Floor Plan B6

741 SQ FT

- 1 Bedroom + Den
- 1.5 Bathrooms
- In-Suite Laundry

Floorplan also available in suites:

- B16
- B17
- B18
- B21