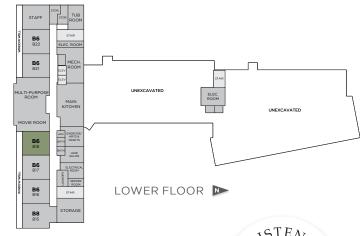

### BASEMENT FLOOR PLANS







LOWER FLOOR **>** 







# Suite B15 Floor Plan B8

913 SQ FT

- 1 Bedroom + Den
- 1 Bathroom
- Ample Storage
- In-Suite Laundry







# Suite B16 Floor Plan B6

741 SQ FT

- 1 Bedroom + Den
- 1.5 Bathrooms
- In-Suite Laundry

Floorplan also available in suites:

- B17
- B18
- B21
- B22







# Suite B17 Floor Plan B6

741 SQ FT

- 1 Bedroom + Den
- 1.5 Bathrooms
- In-Suite Laundry

Floorplan also available in suites:

- B16
- B18
- B21
- B22







# Suite B18 Floor Plan B6

741 SQ FT

- 1 Bedroom + Den
- 1.5 Bathrooms
- In-Suite Laundry

Floorplan also available in suites:

- B16
- B17
- B21
- B22







# Suite B21 Floor Plan B6

741 SQ FT

- 1 Bedroom + Den
- 1.5 Bathrooms
- In-Suite Laundry

Floorplan also available in suites:

- B16
- B17
- B18
- B22







### Suite B22 Floor Plan B6

741 SQ FT

- 1 Bedroom + Den
- 1.5 Bathrooms
- In-Suite Laundry

Floorplan also available in suites:

- B16
- B17
- B18
- B21