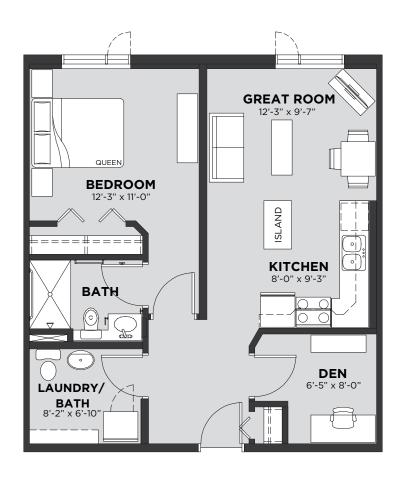

# Suite B16 Floor Plan B6

741 SQ FT

- 1 Bedroom + Den
- 1.5 Bathrooms
- In-Suite Laundry

Floorplan also available in suites:

- B17
- B18
- B21
- B22

# Suite B17 Floor Plan B6

741 SQ FT

- 1 Bedroom + Den
- 1.5 Bathrooms
- In-Suite Laundry

Floorplan also available in suites:

- B16
- B18
- B21
- B22

# Suite B18 Floor Plan B6

741 SQ FT

- 1 Bedroom + Den
- 1.5 Bathrooms
- In-Suite Laundry

Floorplan also available in suites:

- B16
- B17
- B21
- B22

# Suite B21 Floor Plan B6

741 SQ FT

- 1 Bedroom + Den
- 1.5 Bathrooms
- In-Suite Laundry

Floorplan also available in suites:

- B16
- B17
- B18
- B22

### Suite B22 Floor Plan B6

741 SQ FT

- 1 Bedroom + Den
- 1.5 Bathrooms
- In-Suite Laundry

Floorplan also available in suites:

- B16
- B17
- B18
- B21