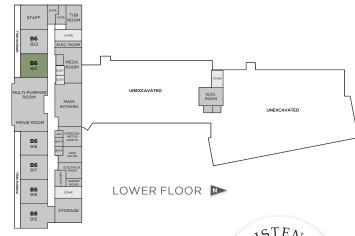

BASEMENT FLOOR PLANS







LOWER FLOOR **>** 







# Suite B15 Floor Plan B8

913 SQ FT

- 1 Bedroom + Den
- 1 Bathroom
- Ample Storage
- In-Suite Laundry







# Suite B16 Floor Plan B6

741 SQ FT

- 1 Bedroom + Den
- 1.5 Bathrooms
- In-Suite Laundry

Floorplan also available in suites:

- B17
- B18
- B21
- B22







# Suite B17 Floor Plan B6

741 SQ FT

- 1 Bedroom + Den
- 1.5 Bathrooms
- In-Suite Laundry

Floorplan also available in suites:

- B16
- B18
- B21
- B22







# Suite B18 Floor Plan B6

741 SQ FT

- 1 Bedroom + Den
- 1.5 Bathrooms
- In-Suite Laundry

Floorplan also available in suites:

- B16
- B17
- B21
- B22







# Suite B21 Floor Plan B6

741 SQ FT

- 1 Bedroom + Den
- 1.5 Bathrooms
- In-Suite Laundry

Floorplan also available in suites:

- B16
- B17
- B18
- B22







### Suite B22 Floor Plan B6

741 SQ FT

- 1 Bedroom + Den
- 1.5 Bathrooms
- In-Suite Laundry

Floorplan also available in suites:

- B16
- B17
- B18
- B21