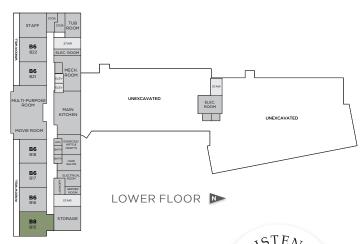

### BASEMENT FLOOR PLANS

LOWER FLOOR **>** 

# Suite B15 Floor Plan B8

913 SQ FT

- 1 Bedroom + Den
- 1 Bathroom
- Ample Storage
- In-Suite Laundry