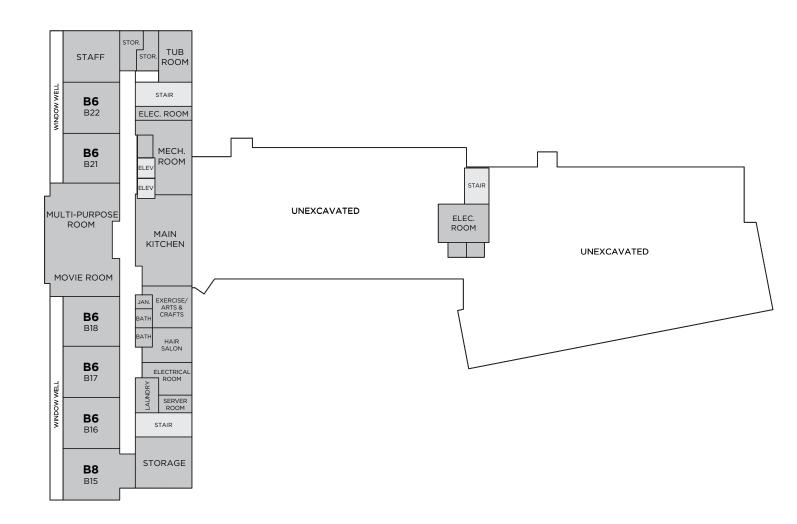

### BASEMENT FLOOR PLANS

LOWER FLOOR **>** 

# Suite B16 Floor Plan B6

741 SQ FT

- 1 Bedroom + Den
- 1.5 Bathrooms
- In-Suite Laundry

Floorplan also available in suites:

- B17
- B18
- B21
- B22

# Suite B17 Floor Plan B6

741 SQ FT

- 1 Bedroom + Den
- 1.5 Bathrooms
- In-Suite Laundry

Floorplan also available in suites:

- B16
- B18
- B21
- B22

# Suite B18 Floor Plan B6

741 SQ FT

- 1 Bedroom + Den
- 1.5 Bathrooms
- In-Suite Laundry

Floorplan also available in suites:

- B16
- B17
- B21
- B22

# Suite B21 Floor Plan B6

741 SQ FT

- 1 Bedroom + Den
- 1.5 Bathrooms
- In-Suite Laundry

Floorplan also available in suites:

- B16
- B17
- B18
- B22

### Suite B22 Floor Plan B6

741 SQ FT

- 1 Bedroom + Den
- 1.5 Bathrooms
- In-Suite Laundry

Floorplan also available in suites:

- B16
- B17
- B18
- B21