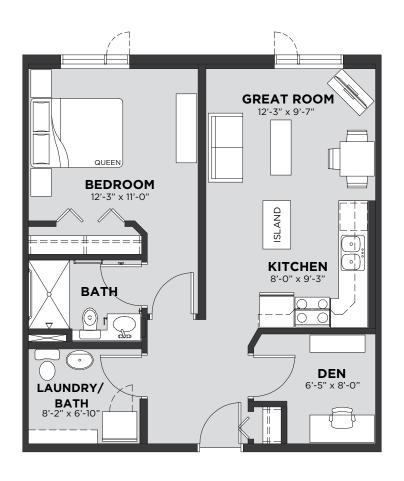

# Suite B16 Floor Plan B6

741 SQ FT

- 1 Bedroom + Den
- 1.5 Bathrooms
- In-Suite Laundry

Floorplan also available in suites:

- B17
- B18
- B21
- B22

# Suite B17 Floor Plan B6

741 SQ FT

- 1 Bedroom + Den
- 1.5 Bathrooms
- In-Suite Laundry

Floorplan also available in suites:

- B16
- B18
- B21
- B22

# Suite B18 Floor Plan B6

741 SQ FT

- 1 Bedroom + Den
- 1.5 Bathrooms
- In-Suite Laundry

Floorplan also available in suites:

- B16
- B17
- B21
- B22

# Suite B21 Floor Plan B6

741 SQ FT

- 1 Bedroom + Den
- 1.5 Bathrooms
- In-Suite Laundry

Floorplan also available in suites:

- B16
- B17
- B18
- B22

### Suite B22 Floor Plan B6

741 SQ FT

- 1 Bedroom + Den
- 1.5 Bathrooms
- In-Suite Laundry

Floorplan also available in suites:

- B16
- B17
- B18
- B21