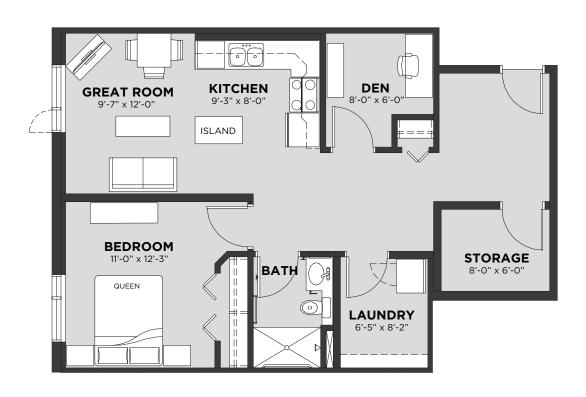

# Suite B15 Floor Plan B8

913 SQ FT

- 1 Bedroom + Den
- 1 Bathroom
- Ample Storage
- In-Suite Laundry