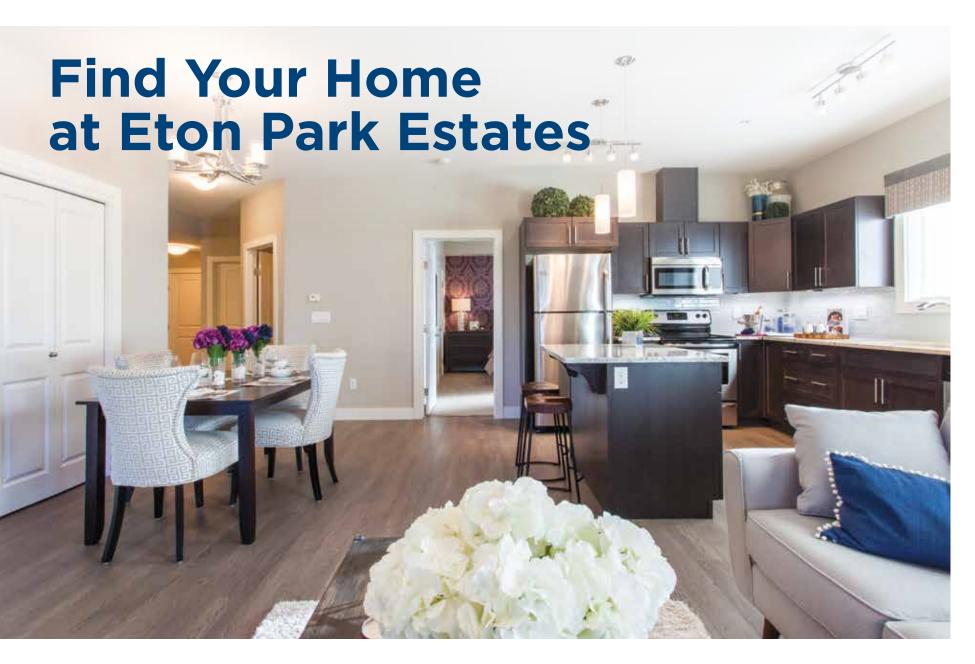

The features within each home are outstanding and include six stainless steel appliances, striking granite countertops, laminate flooring, and each balcony and patio is equipped with a gas line for BBQ use. Additional features within each suite include Alterna tile flooring in the bathrooms and utility room that provides extra durability and sound proofing between each condo, and there is also an opportunity to upgrade to achieve greater soundproofing. Bonus touches like pots & pans drawers and window coverings enhance appeal of the stunning suites. Residents won't have to worry about unbearable heat in the summer months, as the building is equipped with an excellent air conditioning system for effective climate control. The purchase price of the home also includes GST, one heated underground parking stall, and a handy storage cage.

Each Eton Park Estates suite is expertly designed with a modern open concept floor plan that maximizes the functionality of each space.